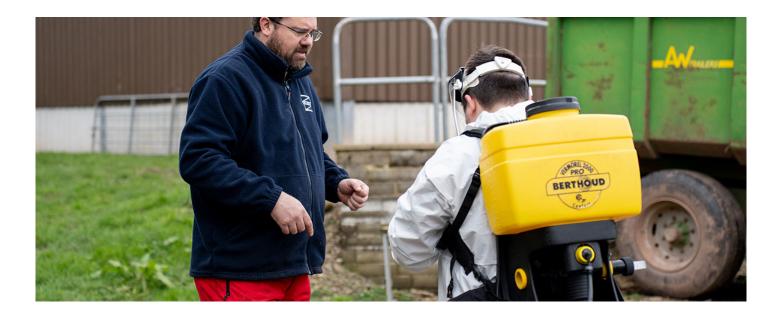

#### In a nutshell

PA6 is needed by anyone wishing to apply pesticides using a handheld lance or knapsack type applicator. The lance may be vehicle-mounted e.g. on a tractor or ATV.

#### **Course content**

This training provides essential knowledge for the correct application of pesticide with knapsack sprayer:

The setting and checking of equipment Measuring areas Calibrating equipment Mix and measure chemicals Cleaning and storing equipment